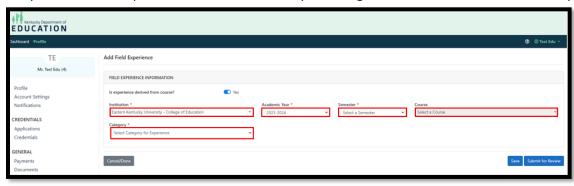

#### Click +Add New.

Complete the Field Experience Information box by selecting information from each of the drop-downs.

Based

on your Category selection, more information will be required below the initial form. Complete the additional information boxes.