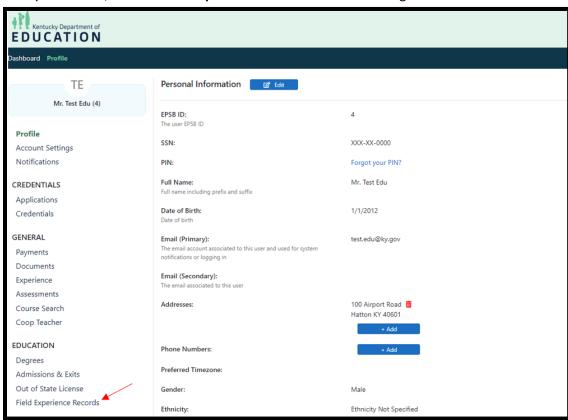

ury Visually Impaired |
| Cancel/Done                                   |                             |           | - mae                                                                                                                                                    |                                                                                                                                   | Save Submit for Review                                                                                                                                   |

NOTE:

Once the FE is submitted for review, this will populate in your EPP's queue for review.

Educators can transfer Field Experience between EPP Institutions.

From your Profile, click on Field Experience Records in the left navigation.



### Click View/Add Experience Transfers.



Check the box by any activities you wish to transfer.



Select the desired institution in which you wish to transfer the Field Experience Records from the drop-down.



## Click Transfer Records.



### Click Confirm.



### Current requests are shown under the *Transfer Requests* tab.