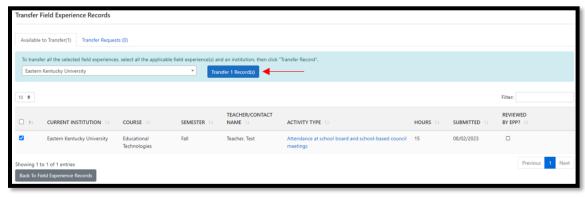

### Click View/Add Experience Transfers.

Check the box by any activities you wish to transfer.

Select the desired institution in which you wish to transfer the Field Experience Records from the drop-down.

## Click Transfer Records.