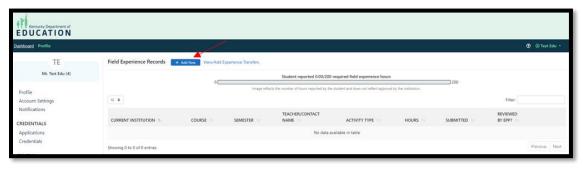

#### Click +Add New.

Complete the Field Experience Information box by selecting information from each of the drop-downs.

Based

on your Category selection, more information will be required below the initial form. Complete the additional information boxes.