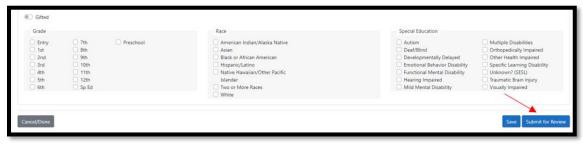

If you are ready to Submit the Field Experience for Review, click *Submit for Review*.

If you need to Save and return to the form later, click Save.

| DIVERSE GROUP                                 | INFORMATION                 |           |                                                                                                                                                          |                                                                                                                                   |                                                                                                                                                          |
|-----------------------------------------------|-----------------------------|-----------|----------------------------------------------------------------------------------------------------------------------------------------------------------|-----------------------------------------------------------------------------------------------------------------------------------|----------------------------------------------------------------------------------------------------------------------------------------------------------|
| <ul><li>Economically</li></ul>                | -                           |           |                                                                                                                                                          |                                                                                                                                   |                                                                                                                                                          |
| <ul><li>English Lang</li><li>Gifted</li></ul> | uage Learners               |           |                                                                                                                                                          |                                                                                                                                   |                                                                                                                                                          |
| Grade                                         |                             |           | Race                                                                                                                                                     | Special Education                                                                                                                 |                                                                                                                                                          |
| Entry   1st   2nd   3rd   4th   5th   6th     | 7th 8th 9th 10th 11th 5p Ed | Preschool | American Indian/Alaska Native   saian   Black or African American   Hispanic/Latino   Native Hawaiian/Other Pacific Islander   Two or More Races   Write | Autism Developmentally Delayed Emotional Behavior Disability Functional Mental Disability Hearing Impaired Mild Mental Disability | Multiple Disabilities Orthopedically Impaired Other Health Impaired Specific Learning Disability Unknown! (SESL) Taumatic Brain Injury Visually Impaired |
| Cancel/Done                                   |                             |           | - mae                                                                                                                                                    |                                                                                                                                   | Save Submit for Review                                                                                                                                   |