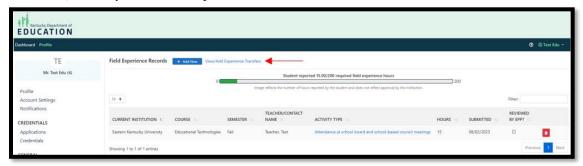

NOTE:

Once the FE is submitted for review, this will populate in your EPP's queue for review.

Educators can transfer Field Experience between EPP Institutions.

From your Profile, click on Field Experience Records in the left navigation.

### Click View/Add Experience Transfers.

Check the box by any activities you wish to transfer.

Select the desired institution in which you wish to transfer the Field Experience Records from the drop-down.