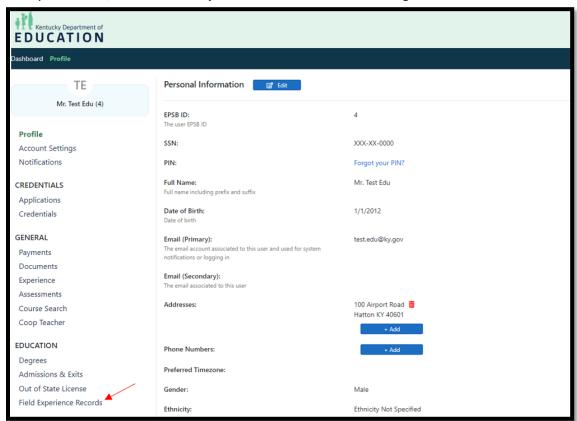

# **Kentucky Educator Certification System**

Field Experience (Educator): https://kecs.education.ky.gov/

Field experience is required by all KY students that are enrolled in an EPP to become an educator. 200 hours of Field Experience is required.

From your Profile, click on *Field Experience Records* in the left navigation.



#### Click +Add New.



Complete the Field Experience Information box by selecting information from each of the drop-downs.



Based

on your Category selection, more information will be required below the initial form. Complete the additional information boxes.



If you are ready to Submit the Field Experience for Review, click *Submit for Review*.



If you need to Save and return to the form later, click Save.

| DIVERSE GROUP                                 | INFORMATION                 |           |                                                                                                                                                          |                                                                                                                                   |