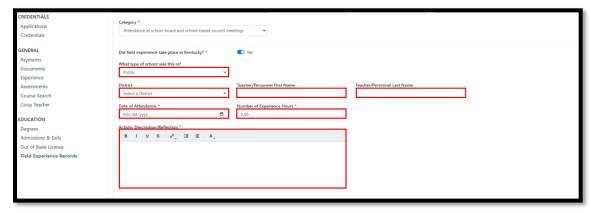

#### Click +Add New.

Complete the Field Experience Information box by selecting information from each of the drop-downs.

Based

on your Category selection, more information will be required below the initial form. Complete the additional information boxes.

If you are ready to Submit the Field Experience for Review, click *Submit for Review*.

If you need to Save and return to the form later, click Save.

| DIVERSE GROUP                                 | INFORMATION                 |           |                                                                                                                                                          |                                                                                                                                   |                                                                                                                                                          |
|-----------------------------------------------|-----------------------------|-----------|----------------------------------------------------------------------------------------------------------------------------------------------------------|-----------------------------------------------------------------------------------------------------------------------------------|----------------------------------------------------------------------------------------------------------------------------------------------------------|
| <ul><li>Economically</li></ul>                | -                           |           |                                                                                                                                                          |                                                                                                                                   |                                                                                                                                                          |
| <ul><li>English Lang</li><li>Gifted</li></ul> | uage Learners               |           |                                                                                                                                                          |                                                                                                                                   |                                                                                                                                                          |
| Grade                                         |                             |           | Race                                                                                                                                                     | Special Education                                                                                                                 |                                                                                                                                                          |
| Entry   1st   2nd   3rd   4th   5th   6th     | 7th 8th 9th 10th 11th 5p Ed | Preschool | American Indian/Alaska Native   saian   Black or African American   Hispanic/Latino   Native Hawaiian/Other Pacific Islander   Two or More Races   Write | Autism Developmentally Delayed Emotional Behavior Disability Functional Mental Disability Hearing Impaired Mild Mental Disability | Multiple Disabilities Orthopedically Impaired Other Health Impaired Specific Learning Disability Unknown! (SESL) Taumatic Brain Injury Visually Impaired |
| Cancel/Done                                   |                             |           | - mae                                                                                                                                                    |                                                                                                                                   | Save Submit for Review                                                                                                                                   |