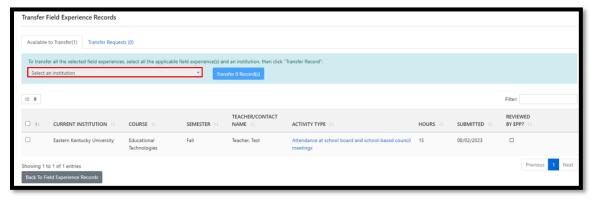

### Click View/Add Experience Transfers.

Check the box by any activities you wish to transfer.

Select the desired institution in which you wish to transfer the Field Experience Records from the drop-down.