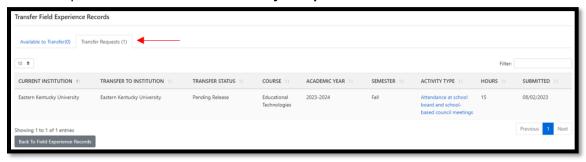

| Save Submit for Review                                                                                                                                   |

NOTE:

Once the FE is submitted for review, this will populate in your EPP's queue for review.

Educators can transfer Field Experience between EPP Institutions.

From your Profile, click on Field Experience Records in the left navigation.



### Click View/Add Experience Transfers.



Check the box by any activities you wish to transfer.



Select the desired institution in which you wish to transfer the Field Experience Records from the drop-down.



## Click Transfer Records.



### Click Confirm.



### Current requests are shown under the *Transfer Requests* tab.