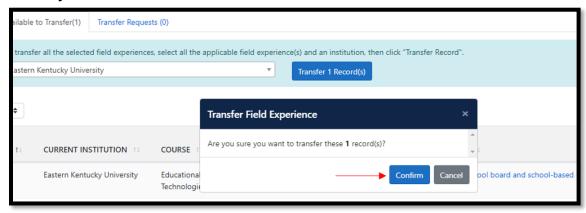

|                                                                                                                                   | Save Submit for Review                                                                                                                                   |

NOTE:

Once the FE is submitted for review, this will populate in your EPP's queue for review.

Educators can transfer Field Experience between EPP Institutions.

From your Profile, click on Field Experience Records in the left navigation.



### Click View/Add Experience Transfers.



Check the box by any activities you wish to transfer.



Select the desired institution in which you wish to transfer the Field Experience Records from the drop-down.



## Click Transfer Records.



### Click Confirm.



### Current requests are shown under the *Transfer Requests* tab.