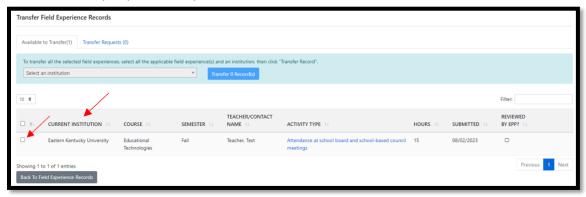

### Click View/Add Experience Transfers.

Check the box by any activities you wish to transfer.

Select the desired institution in which you wish to transfer the Field Experience Records from the drop-down.

## Click Transfer Records.